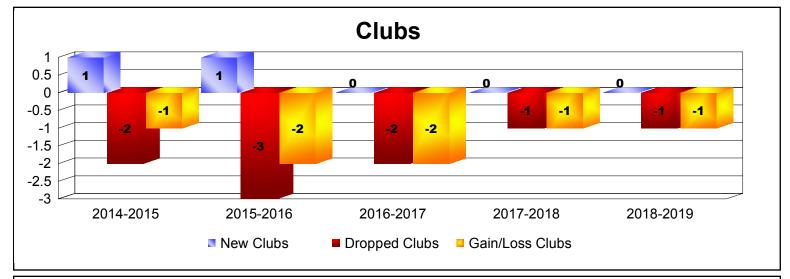

District 333 B

As of June 2019 Cumulative

| Year      | New<br>Clubs | Dropped<br>Clubs | Gain/<br>Loss<br>Clubs | New<br>Members | Charter<br>Members | Reinstate<br>Members | Transfer<br>Members | Total<br>Member<br>Added | Total<br>Members<br>Dropped | Gain/<br>Loss<br>Members |
|-----------|--------------|------------------|------------------------|----------------|--------------------|----------------------|---------------------|--------------------------|-----------------------------|--------------------------|
| 2014-2015 | 1            | -2               | -1                     | 112            | 20                 | 1                    | 1                   | 134                      | -156                        | -22                      |
| 2015-2016 | 1            | -3               | -2                     | 360            | 26                 | 2                    | 9                   | 397                      | -218                        | 179                      |
| 2016-2017 | 0            | -2               | -2                     | 198            | 0                  | 12                   | 16                  | 226                      | -265                        | -39                      |
| 2017-2018 | 0            | -1               | -1                     | 128            | 0                  | 8                    | 0                   | 136                      | -230                        | -94                      |
| 2018-2019 | 0            | -1               | -1                     | 140            | 0                  | 6                    | 1                   | 147                      | -199                        | -52                      |
| Average   | 0            | -2               | -1                     | 188            | 9                  | 6                    | 5                   | 208                      | -214                        | -6                       |