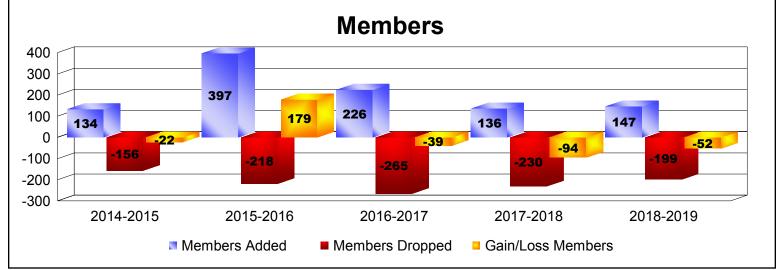

District 333 B

As of June 2019 Cumulative

| Year      | New<br>Clubs | Dropped<br>Clubs | Gain/<br>Loss<br>Clubs | New<br>Members | Charter<br>Members | Reinstate<br>Members | Transfer<br>Members | Total<br>Member<br>Added | Total<br>Members<br>Dropped | Gain/<br>Loss<br>Members |
|-----------|--------------|------------------|------------------------|----------------|--------------------|----------------------|---------------------|--------------------------|-----------------------------|--------------------------|
| 2014-2015 | 1            | -2               | -1                     | 112            | 20                 | 1                    | 1                   | 134                      | -156                        | -22                      |
| 2015-2016 | 1            | -3               | -2                     | 360            | 26                 | 2                    | 9                   | 397                      | -218                        | 179                      |
| 2016-2017 | 0            | -2               | -2                     | 198            | 0                  | 12                   | 16                  | 226                      | -265                        | -39                      |
| 2017-2018 | 0            | -1               | -1                     | 128            | 0                  | 8                    | 0                   | 136                      | -230                        | -94                      |
| 2018-2019 | 0            | -1               | -1                     | 140            | 0                  | 6                    | 1                   | 147                      | -199                        | -52                      |
| Average   | 0            | -2               | -1                     | 188            | 9                  | 6                    | 5                   | 208                      | -214                        | -6                       |